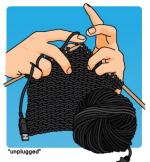

## \*\*KNITTING VS COMPUTER\*\* a better use for all those cords...

Card series inspired by the distraction of knitting to computer work.

UNPLUGGED KVC-001

SCREEN SAVER KVC-002

POWER SOURCE

COZY AS A MOUSE KVC-004