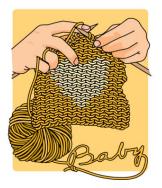

mix and match or separate. As flat 4x5" postcard or folded greeting card with envelope.

#### **PRICING:**

INDIVIDUALLYSETS OF 44.00 folded card with envelopes12.00 set of folded cards with envelopes2.00 flat card(buy 4, get 1 of those free)WHOLESALE8.00 set of flat cardsask about available pricing.\*\*pricing subject to change

## \*\*KNITTING VS COMPUTER\*\* a better use for all those cords...

Card series inspired by the distraction of knitting to computer work.



UNPLUGGED KVC-001



SCREEN SAVER KVC-002





POWER SOURCE

COZY AS A MOUSE KVC-004

## \*\*FOR THE LOVE OF KNITTING\*\* it's the thought that counts...

Card series inspired for gift giving. This also includes some baby themes for those small gifts you make.



KNIT HEART LOK-001



BOY BABY LOK-002



GIRL BABY LOK-003



UNISEX BABY LOK-004

WWW.HANDMADEBYBUFFY.COM