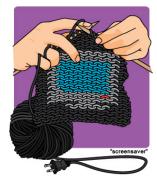

## \*\*KNITTING VS COMPUTER\*\* a better use for all those cords...

Card series inspired by the distraction of knitting to computer work.

UNPLUGGED KVC-001

SCREEN SAVER KVC-002

POWER SOURCE

COZY AS A MOUSE KVC-004